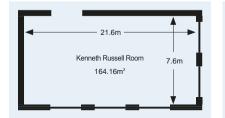

## Conference

|                           | Theatre<br>Style | Cabaret | Classrooms | Boardroom | Open U | Reception | Exhibition<br>Space sq/m |
|---------------------------|------------------|---------|------------|-----------|--------|-----------|--------------------------|
| Boutflour Hall            | 300              | 100     |            |           |        |           | 232                      |
| Parkinson Lecture Theatre | 168              |         |            |           |        |           |                          |
| Kenneth Russell Room      | 100              | 120     | 60         | 40        | 50     | 100       | 158                      |
| Bathurst Lounge           | 40               |         | 18         | 20        | 15     | 40        | 50                       |
| Bathurst Dining Room      | 60               |         | 24         | 30        | 25     | 60        | 55                       |
| Corinium Room             |                  |         | 20         | 18        | 20     | 40        | 47                       |
| Seminar Rooms 1&2         |                  |         |            | 8         |        | 12        |                          |

## **Room Heights**

| Boutflour Hall       | 6.8m |
|----------------------|------|
| Kenneth Russell Room | 2.6m |
| Bathurst Lounge      | 3m   |
| Bathurst Dining Room | 2.7m |
| Corinium Room        | 4m   |
|                      |      |