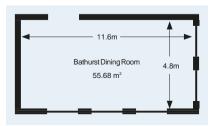

## Conference

|                           | Theatre<br>Style | Cabaret | Classrooms | Boardroom | Open U | Reception | Exhibition<br>Space sq/m |
|---------------------------|------------------|---------|------------|-----------|--------|-----------|--------------------------|
| Boutflour Hall            | 300              | 100     |            |           |        |           | 232                      |
| Parkinson Lecture Theatre | 168              |         |            |           |        |           |                          |
| Kenneth Russell Room      | 100              | 120     | 60         | 40        | 50     | 100       | 158                      |
| Bathurst Lounge           | 40               |         | 18         | 20        | 15     | 40        | 50                       |
| Bathurst Dining Room      | 60               |         | 24         | 30        | 25     | 60        | 55                       |
| Corinium Room             |                  |         | 20         | 18        | 20     | 40        | 47                       |
| Seminar Rooms 1&2         |                  |         |            | 8         |        | 12        |                          |

## **Room Heights**

| Boutflour Hall       | 6.8m |
|----------------------|------|
| Kenneth Russell Room | 2.6m |
| Bathurst Lounge      | 3m   |
| Bathurst Dining Room | 2.7m |
| Corinium Room        | 4m   |
|                      |      |