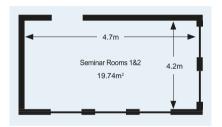

## Conference

|                           | Theatre<br>Style | Cabaret | Classrooms | Boardroom | Open U | Reception | Exhibition<br>Space sq/m |
|---------------------------|------------------|---------|------------|-----------|--------|-----------|--------------------------|
| Boutflour Hall            | 300              | 100     |            |           |        |           | 232                      |
| Parkinson Lecture Theatre | 168              |         |            |           |        |           |                          |
| Kenneth Russell Room      | 100              | 120     | 60         | 40        | 50     | 100       | 158                      |
| Bathurst Lounge           | 40               |         | 18         | 20        | 15     | 40        | 50                       |
| Bathurst Dining Room      | 60               |         | 24         | 30        | 25     | 60        | 55                       |
| Corinium Room             |                  |         | 20         | 18        | 20     | 40        | 47                       |
| Seminar Rooms 1&2         |                  |         |            | 8         |        | 12        |                          |