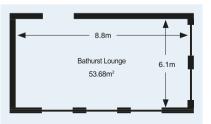

## Conference

|                           | Theatre<br>Style | Cabaret | Classrooms | Boardroom | Open U | Reception | Exhibition<br>Space sq/m |
|---------------------------|------------------|---------|------------|-----------|--------|-----------|--------------------------|
| Boutflour Hall            | 300              | 100     |            |           |        |           | 232                      |
| Parkinson Lecture Theatre | 168              |         |            |           |        |           |                          |
| Kenneth Russell Room      | 100              | 120     | 60         | 40        | 50     | 100       | 158                      |
| Bathurst Lounge           | 40               |         | 18         | 20        | 15     | 40        | 50                       |
| Bathurst Dining Room      | 60               |         | 24         | 30        | 25     | 60        | 55                       |
| Corinium Room             |                  |         | 20         | 18        | 20     | 40        | 47                       |
| Seminar Rooms 1&2         |                  |         |            | 8         |        | 12        |                          |

## **Room Heights**

| Boutflour Hall       | 6.8m |
|----------------------|------|
| Kenneth Russell Room | 2.6m |
| Bathurst Lounge      | 3m   |
| Bathurst Dining Room | 2.7m |
| Corinium Room        | 4m   |
|                      |      |