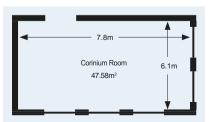

## Conference

|                           | Theatre<br>Style | Cabaret | Classrooms | Boardroom | Open U | Reception | Exhibition<br>Space sq/m |
|---------------------------|------------------|---------|------------|-----------|--------|-----------|--------------------------|
| Boutflour Hall            | 300              | 100     |            |           |        |           | 232                      |
| Parkinson Lecture Theatre | 168              |         |            |           |        |           |                          |
| Kenneth Russell Room      | 100              | 120     | 60         | 40        | 50     | 100       | 158                      |
| Bathurst Lounge           | 40               |         | 18         | 20        | 15     | 40        | 50                       |
| Bathurst Dining Room      | 60               |         | 24         | 30        | 25     | 60        | 55                       |
| Corinium Room             |                  |         | 20         | 18        | 20     | 40        | 47                       |
| Seminar Rooms 1&2         |                  |         |            | 8         |        | 12        |                          |

## **Room Heights**

| Boutflour Hall       | 6.8m |
|----------------------|------|
| Kenneth Russell Room | 2.6m |
| Bathurst Lounge      | 3m   |
| Bathurst Dining Room | 2.7m |
| Corinium Room        | 4m   |
|                      |      |