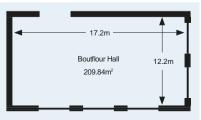

## Conference

|                           | Theatre<br>Style | Cabaret | Classrooms | Boardroom | Open U | Reception | Exhibition<br>Space sq/m |
|---------------------------|------------------|---------|------------|-----------|--------|-----------|--------------------------|
| Boutflour Hall            | 300              | 100     |            |           |        |           | 232                      |
| Parkinson Lecture Theatre | 168              |         |            |           |        |           |                          |
| Kenneth Russell Room      | 100              | 120     | 60         | 40        | 50     | 100       | 158                      |
| Bathurst Lounge           | 40               |         | 18         | 20        | 15     | 40        | 50                       |
| Bathurst Dining Room      | 60               |         | 24         | 30        | 25     | 60        | 55                       |
| Corinium Room             |                  |         | 20         | 18        | 20     | 40        | 47                       |
| Seminar Rooms 1&2         |                  |         |            | 8         |        | 12        |                          |

## **Room Heights**

| Boutflour Hall       | 6.8m |
|----------------------|------|
| Kenneth Russell Room | 2.6m |
| Bathurst Lounge      | 3m   |
| Bathurst Dining Room | 2.7m |
| Corinium Room        | 4m   |
|                      |      |