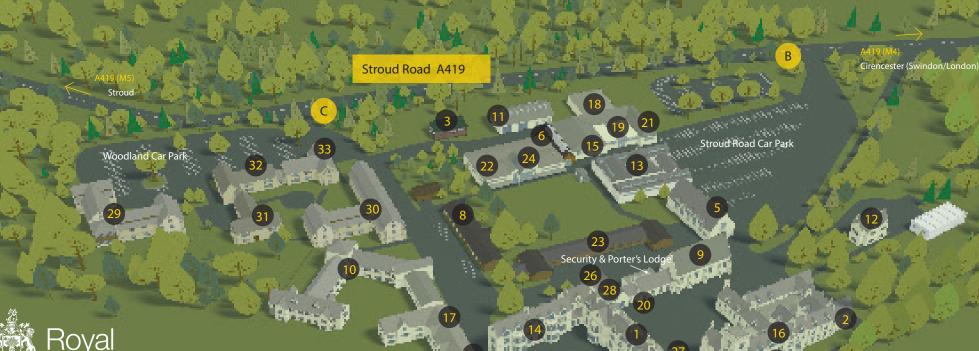

## Royal Agricultural University

| Garden House                   |   |
|--------------------------------|---|
| Garner Lecture Block           | 1 |
| George Wing                    |   |
| ITS                            | 1 |
| Kenneth Russell Room           | 1 |
| Launderette                    |   |
| Library                        |   |
| Library Foyer                  | 1 |
| Accommodation office           |   |
| Parkinson Lecture Theatre      |   |
| Student Hub (Student Services) |   |
| Science Laboratories           |   |
|                                |   |

| Sir Emrys Jones Centre     | 24 |
|----------------------------|----|
| Sports Pavillion           | 25 |
| Student Union Office       | 26 |
| Surgery                    | 27 |
| Tithe Barn and Bar         | 28 |
| Vic Hughes Hall            | 29 |
| West Lodge                 | 30 |
| Woodland Lodge 1           | 31 |
| Woodland Lodge 2           | 32 |
| Woodland Lodge 3 / Jubilee | 33 |

| etbury Road Entrance |
|----------------------|
| troud Road Entrance  |
| loodland Entrance    |

A429 (M4) Cirencester (Swindon/London)

Tetbury Road A429

Kemble (Bath/Bristol)

Reception