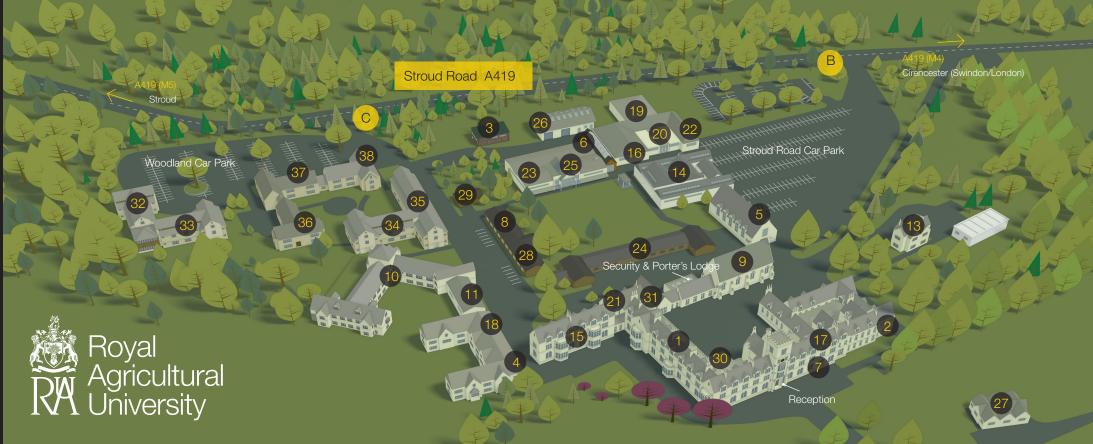

| Administration Wing       |
|---------------------------|
| Bathurst Wing             |
| Biomass Building          |
| Bledisloe Court           |
| Boutflour Hall            |
| The Atrium Café and Shop  |
| Catering & The Restaurant |
| Cedar Lodge               |
| Chapel                    |
| Coad Court                |
| Fitness Centre            |

| Garden House              | 13 |
|---------------------------|----|
| Garner Lecture Block      | 14 |
| George Wing               | 15 |
| ITS                       | 16 |
| Kenneth Russell Room      | 17 |
| Launderette               | 18 |
| Library                   | 19 |
| Library Foyer             | 20 |
| Old House*                |    |
| Parkinson Lecture Theatre | 22 |
| Student Hub               | 23 |
| Science Laboratories      | 24 |
| Sir Emrys Jones Centre    | 25 |

| Sports Hall                | 26 |
|----------------------------|----|
| New Sports Pavillion       | 27 |
| Student Services           | 28 |
| Student Union Office       | 29 |
| Surgery                    | 30 |
| Tithe Barn & Bar           | 31 |
| Vic Hughes Hall A          | 32 |
| Vic Hughes Hall B          | 33 |
| West Lodge 1               | 34 |
| West Lodge 2               | 35 |
| Woodland Lodge 1           | 36 |
| Woodland Lodge 2           | 37 |
| Woodland Lodge 3 / Jubilee | 38 |

| Tetbury Road Entrance |
|-----------------------|
| Stroud Road Entrance  |
| Woodland Entrance     |

A A429 (M4) Cirencester (Swindon/London)

Tetbury Road A429

Kemble (Bath/Bristol)