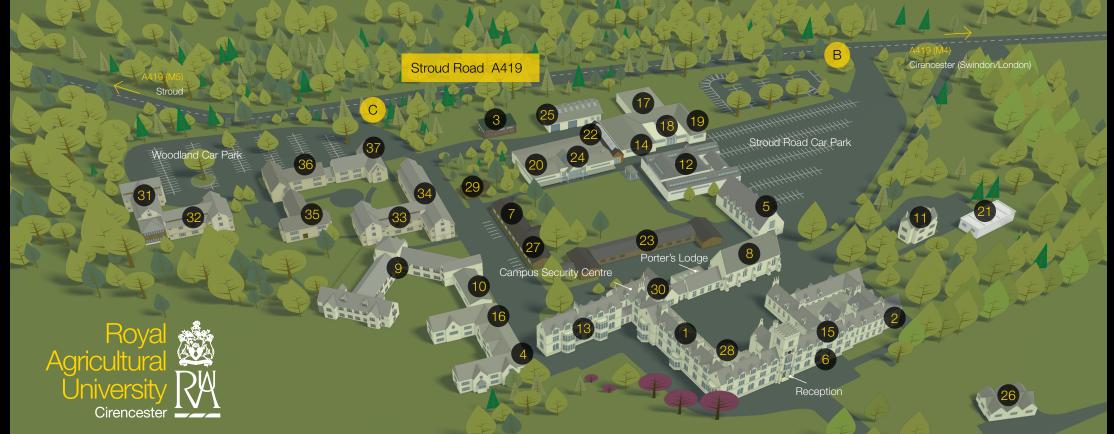

| Administration Wing     |
|-------------------------|
| Bathurst Wing           |
| Biomass Building        |
| Bledisloe Court         |
| Boutflour Hall          |
| Catering & Dining Rooms |
| Cedar Lodge             |
| Chapel                  |
| Coad Court              |
| Fitness Centre          |
| Garden House            |
| Garner Lecture Block    |

| George Wing               |   |
|---------------------------|---|
| Π                         |   |
| Kenneth Russell Room      |   |
| Launderette               | - |
| Library                   | - |
| Library Foyer             |   |
| Parkinson Lecture Theatre | - |
| Postgraduate Centre       |   |
| Refresh Café              |   |
| Retreat Café and Shop     |   |
| Science Laboratories      |   |
| Sir Emrys Jones Centre    |   |

| Sports Hall                | 25 |
|----------------------------|----|
| Sports Pavillion           | 26 |
| Student Support Services   |    |
| Student Surgery            | 28 |
| Student Union Office       | 29 |
| Tithe Barn & Bar           | 30 |
| Vic Hughes Hall A          | 31 |
| Vic Hughes Hall B          | 32 |
| West Lodge 1               | 33 |
| West Lodge 2               | 34 |
| Woodland Lodge 1           | 35 |
| Woodland Lodge 2           | 36 |
| Woodland Lodge 3 / Jubilee | 37 |

| Main Entrance        |
|----------------------|
| Stroud Road Entrance |
| Woodland Entrance    |

A429 (M4) Cirencester (Swindon/London)

Tetbury Road A429

Kemble (Bath/Bristol)